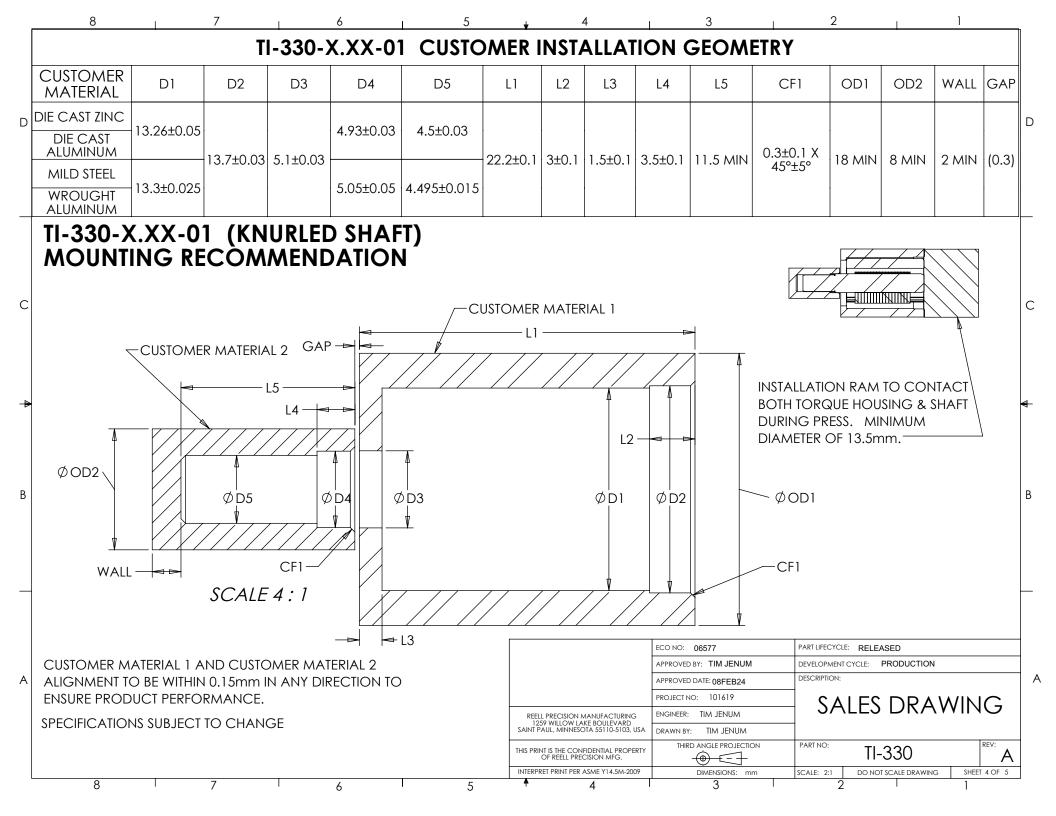

|   | 8 | 7   | 6                           | 1 | 5       | ¥                   | 4                                                              | 3                                                                                          | I                                                                                                                                                             | 2                                                                                                                               | 1                                                                     | 1                                 |    |
|---|---|-----|-----------------------------|---|---------|---------------------|----------------------------------------------------------------|--------------------------------------------------------------------------------------------|---------------------------------------------------------------------------------------------------------------------------------------------------------------|---------------------------------------------------------------------------------------------------------------------------------|-----------------------------------------------------------------------|-----------------------------------|----|
|   |   |     |                             |   |         |                     |                                                                | NOTES:                                                                                     |                                                                                                                                                               |                                                                                                                                 |                                                                       |                                   | ]  |
| D |   |     |                             |   |         |                     |                                                                | 1. USI<br>IN<br>2. EN<br>2. EN<br>3. PR<br>4. LIFI<br>ON<br>AN<br>FO<br>5. MA<br>PL/<br>HA | APPLICAT<br>VIRONME<br>20°C TO +2<br>ODUCT TO<br>±20% DYI<br>E: 50,000<br>VE CYCLE<br>ID 120°C<br>VR SPEEDS<br>ATERIALS:<br>ATERIALS:<br>ATED POW<br>RDENED S | ION.<br>NTAL CONI<br>80°C .<br>ORQUE SPE<br>NAMIC<br>CYCLES.<br>CONSISTS (<br>CW AT 10%<br>LESS THAN<br>VDERED ME<br>STEEL TORG | CIFICATION<br>OF 120° CW<br>DUTY CYCI<br>100 RPM.<br>TAL HOUSIN       | √:<br>/<br>LE<br>√GS<br>T         | D  |
| С |   |     | TALOG (<br>330- <u>X.X)</u> |   |         |                     |                                                                | MII<br>HA<br>6. FIN<br>NC<br>7. TO<br>OF                                                   | NERAL OIL<br>RDENED S<br>NSH:<br>DN-COSM<br>DRQUE INS<br>R METAL. S                                                                                           | BASED LUI<br>Steel Shaft<br>Etic.<br>Sert Desigi<br>See Individ                                                                 | t<br>NED FOR US                                                       | SE IN PLASTIC<br>IGURATION        | С  |
| - |   |     | <u>QUE Nm</u>               |   | SHAFT-E | ND TYPE             | E                                                              | DE<br>DE<br>OF<br>9. CL                                                                    | KIAL FORC<br>ESIGNED T<br>PPOSITE D<br>JSTOMER                                                                                                                | E IN DIREC<br>O SUPPOR<br>IRECTION.<br>IS RESPONS<br>LITY OF REE                                                                | UPPORT A N<br>CTION SHOV<br>T AXIAL FOR<br>SIBLE FOR C<br>ELL LUBRICA | NN, NOT<br>RCE IN THE<br>CHECKING | ₹- |
| В |   |     | 1.50<br>2.00<br>2.50        |   |         | ed adapte           | R                                                              | 10. O'<br>Sh                                                                               | VERALL LE<br>IIPPING.                                                                                                                                         | NGTH MAY                                                                                                                        | y Change<br>Elements <i>m</i>                                         |                                   | В  |
|   |   |     |                             |   |         |                     |                                                                |                                                                                            |                                                                                                                                                               |                                                                                                                                 |                                                                       |                                   |    |
|   |   |     |                             |   |         |                     |                                                                | ECO NO: 06577                                                                              |                                                                                                                                                               | PART LIFECYCLE: R                                                                                                               |                                                                       |                                   | 1  |
|   |   |     |                             |   |         |                     |                                                                | APPROVED BY: TIM JEN                                                                       |                                                                                                                                                               |                                                                                                                                 |                                                                       |                                   | 1  |
| Α |   |     |                             |   |         |                     | <b>EELL</b>                                                    | APPROVED DATE: 08FEB                                                                       | 24                                                                                                                                                            | DESCRIPTION:                                                                                                                    |                                                                       |                                   | A  |
|   |   |     |                             |   |         |                     |                                                                | PROJECT NO: 101619                                                                         |                                                                                                                                                               | Sale                                                                                                                            | es dra                                                                | WING                              |    |
|   |   |     |                             |   |         | 1259 WILLOW         | on manufacturing<br>V lake boulevard<br>Jesota 55110-5103, usa | DRAWN BY: TIM JENUN                                                                        |                                                                                                                                                               |                                                                                                                                 |                                                                       | _                                 |    |
|   |   |     |                             |   |         | THIS PRINT IS THE C | ONFIDENTIAL PROPERTY<br>PRECISION MFG.                         |                                                                                            |                                                                                                                                                               | PART NO:                                                                                                                        | [1-330                                                                | REV:                              | 1  |
|   |   |     | <u> </u>                    |   |         | INTERPRET PRINT P   | 2 ER ASME Y14.5M-2009                                          | DIMENSIONS                                                                                 | - mm                                                                                                                                                          |                                                                                                                                 | O NOT SCALE DRAWING                                                   | G SHEET 1 OF 5                    | ]  |
|   | 8 | 1 7 | 6                           | I | 5       | т                   | 4                                                              | 3                                                                                          | I                                                                                                                                                             | 2                                                                                                                               | I                                                                     | I                                 |    |