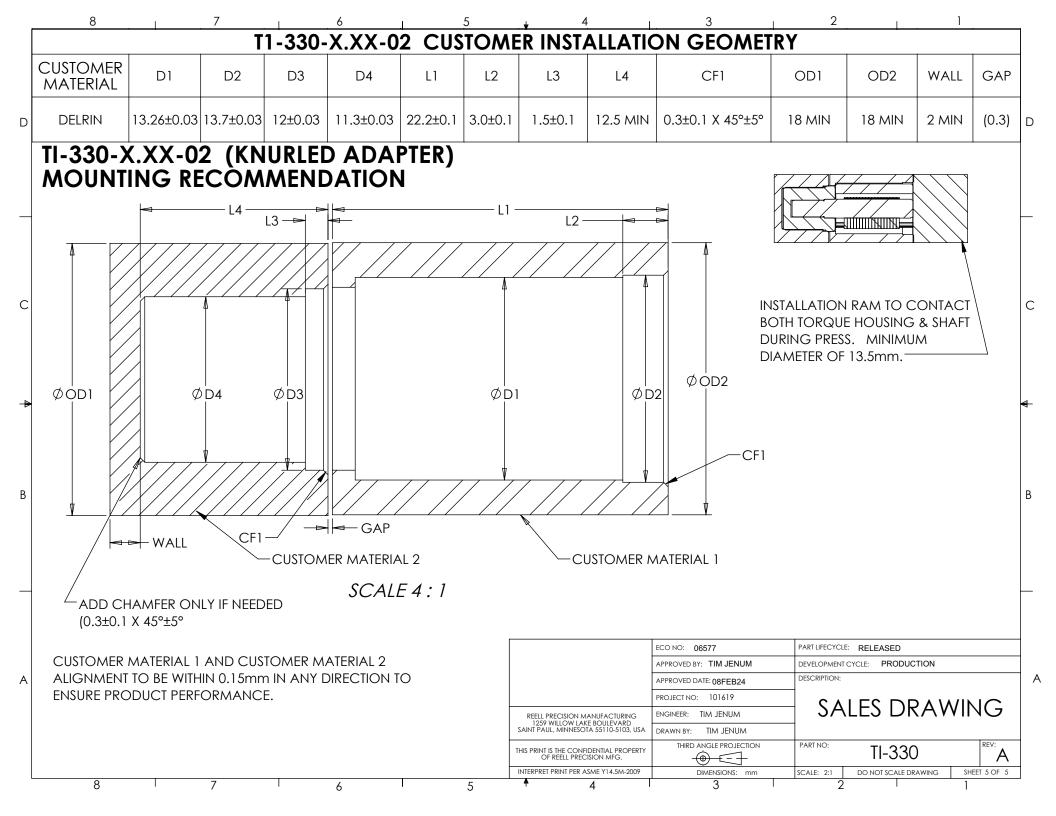

|   | 8 | 7   | 6                           | 1 | 5       | ¥                   | 4                                                              | 3                                                                                          | I                                                                                                                                                             | 2                                                                                                                               | 1                                                                     | 1                                 |    |
|---|---|-----|-----------------------------|---|---------|---------------------|----------------------------------------------------------------|--------------------------------------------------------------------------------------------|---------------------------------------------------------------------------------------------------------------------------------------------------------------|---------------------------------------------------------------------------------------------------------------------------------|-----------------------------------------------------------------------|-----------------------------------|----|
|   |   |     |                             |   |         |                     |                                                                | NOTES:                                                                                     |                                                                                                                                                               |                                                                                                                                 |                                                                       |                                   | ]  |
| D |   |     |                             |   |         |                     |                                                                | 1. USI<br>IN<br>2. EN<br>2. EN<br>3. PR<br>4. LIFI<br>ON<br>AN<br>FO<br>5. MA<br>PL/<br>HA | APPLICAT<br>VIRONME<br>20°C TO +2<br>ODUCT TO<br>±20% DYI<br>E: 50,000<br>VE CYCLE<br>ID 120°C<br>VR SPEEDS<br>ATERIALS:<br>ATERIALS:<br>ATED POW<br>RDENED S | ION.<br>NTAL CONI<br>80°C .<br>ORQUE SPE<br>NAMIC<br>CYCLES.<br>CONSISTS (<br>CW AT 10%<br>LESS THAN<br>VDERED ME<br>STEEL TORG | CIFICATION<br>OF 120° CW<br>DUTY CYCI<br>100 RPM.<br>TAL HOUSIN       | √:<br>/<br>LE<br>√GS<br>T         | D  |
| С |   |     | TALOG (<br>330- <u>X.X)</u> |   |         |                     |                                                                | MII<br>HA<br>6. FIN<br>NC<br>7. TO<br>OF                                                   | NERAL OIL<br>RDENED S<br>NSH:<br>DN-COSM<br>DRQUE INS<br>R METAL. S                                                                                           | BASED LUI<br>Steel Shaft<br>Etic.<br>Sert Desigi<br>See Individ                                                                 | t<br>NED FOR US                                                       | SE IN PLASTIC<br>IGURATION        | С  |
| - |   |     | <u>QUE Nm</u>               |   | SHAFT-E | ND TYPE             | E                                                              | DE<br>DE<br>OF<br>9. CL                                                                    | KIAL FORC<br>ESIGNED T<br>PPOSITE D<br>JSTOMER                                                                                                                | E IN DIREC<br>O SUPPOR<br>IRECTION.<br>IS RESPONS<br>LITY OF REE                                                                | UPPORT A N<br>CTION SHOV<br>T AXIAL FOR<br>SIBLE FOR C<br>ELL LUBRICA | NN, NOT<br>RCE IN THE<br>CHECKING | ₹- |
| В |   |     | 1.50<br>2.00<br>2.50        |   |         | ed adapte           | R                                                              | 10. O'<br>Sh                                                                               | VERALL LE<br>IIPPING.                                                                                                                                         | NGTH MAY                                                                                                                        | y Change<br>Elements <i>m</i>                                         |                                   | В  |
|   |   |     |                             |   |         |                     |                                                                |                                                                                            |                                                                                                                                                               |                                                                                                                                 |                                                                       |                                   |    |
|   |   |     |                             |   |         |                     |                                                                | ECO NO: 06577                                                                              |                                                                                                                                                               | PART LIFECYCLE: R                                                                                                               |                                                                       |                                   | 1  |
|   |   |     |                             |   |         |                     |                                                                | APPROVED BY: TIM JEN                                                                       |                                                                                                                                                               |                                                                                                                                 |                                                                       |                                   | 1  |
| Α |   |     |                             |   |         |                     | <b>EELL</b>                                                    | APPROVED DATE: 08FEB                                                                       | 24                                                                                                                                                            | DESCRIPTION:                                                                                                                    |                                                                       |                                   | A  |
|   |   |     |                             |   |         |                     |                                                                | PROJECT NO: 101619                                                                         |                                                                                                                                                               | Sale                                                                                                                            | es dra                                                                | WING                              |    |
|   |   |     |                             |   |         | 1259 WILLOW         | on manufacturing<br>V lake boulevard<br>Jesota 55110-5103, usa | DRAWN BY: TIM JENUN                                                                        |                                                                                                                                                               |                                                                                                                                 |                                                                       | _                                 |    |
|   |   |     |                             |   |         | THIS PRINT IS THE C | ONFIDENTIAL PROPERTY<br>PRECISION MFG.                         |                                                                                            |                                                                                                                                                               | PART NO:                                                                                                                        | [1-330                                                                | REV:                              | 1  |
|   |   |     | <u> </u>                    |   |         | INTERPRET PRINT P   | 2 ER ASME Y14.5M-2009                                          | DIMENSIONS                                                                                 | - mm                                                                                                                                                          |                                                                                                                                 | O NOT SCALE DRAWING                                                   | G SHEET 1 OF 5                    | ]  |
|   | 8 | 1 7 | 6                           | I | 5       | т                   | 4                                                              | 3                                                                                          | I                                                                                                                                                             | 2                                                                                                                               | I                                                                     | I                                 |    |