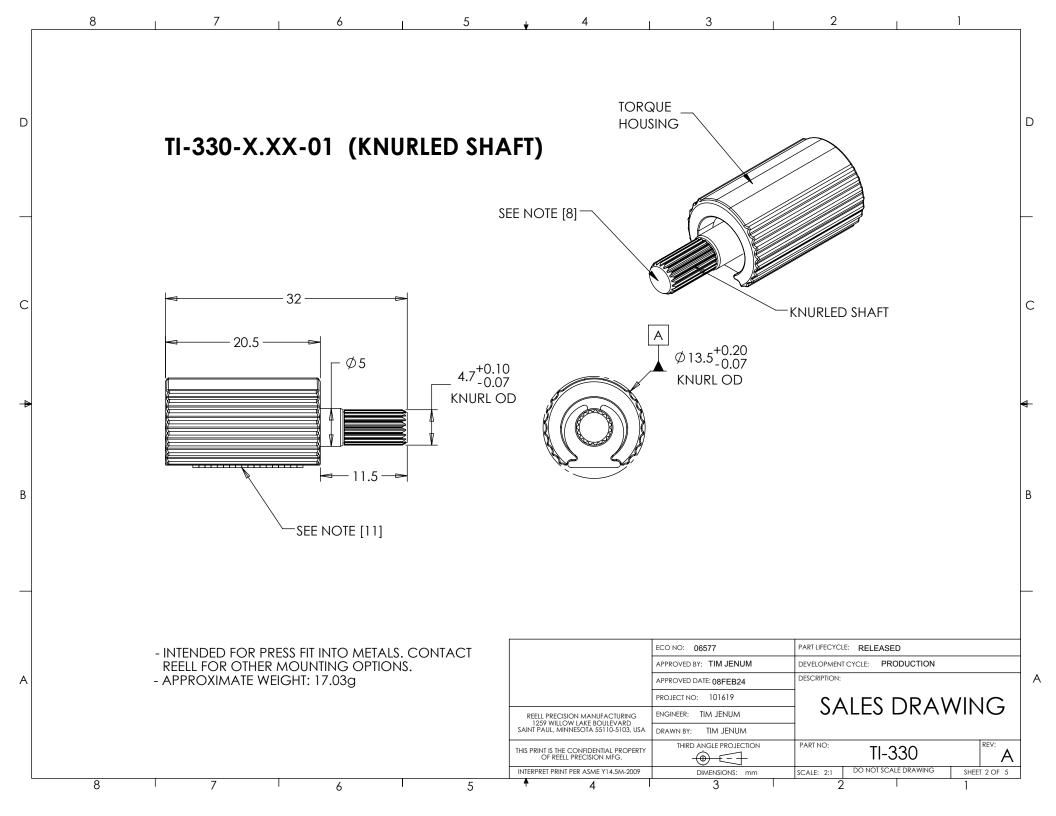

|   | 8 | 7   | 6                           | 1 | 5       | ¥                   | 4                                                              | 3                                                                                          | I                                                                                                                                                             | 2                                                                                                                               | 1                                                                     | 1                                 |    |
|---|---|-----|-----------------------------|---|---------|---------------------|----------------------------------------------------------------|--------------------------------------------------------------------------------------------|---------------------------------------------------------------------------------------------------------------------------------------------------------------|---------------------------------------------------------------------------------------------------------------------------------|-----------------------------------------------------------------------|-----------------------------------|----|
|   |   |     |                             |   |         |                     |                                                                | NOTES:                                                                                     |                                                                                                                                                               |                                                                                                                                 |                                                                       |                                   | ]  |
| D |   |     |                             |   |         |                     |                                                                | 1. USI<br>IN<br>2. EN<br>2. EN<br>3. PR<br>4. LIFI<br>ON<br>AN<br>FO<br>5. MA<br>PL/<br>HA | APPLICAT<br>VIRONME<br>20°C TO +2<br>ODUCT TO<br>±20% DYI<br>E: 50,000<br>VE CYCLE<br>ID 120°C<br>VR SPEEDS<br>ATERIALS:<br>ATERIALS:<br>ATED POW<br>RDENED S | ION.<br>NTAL CONI<br>80°C .<br>ORQUE SPE<br>NAMIC<br>CYCLES.<br>CONSISTS (<br>CW AT 10%<br>LESS THAN<br>VDERED ME<br>STEEL TORG | CIFICATION<br>OF 120° CW<br>DUTY CYCI<br>100 RPM.<br>TAL HOUSIN       | √:<br>/<br>LE<br>√GS<br>T         | D  |
| С |   |     | TALOG (<br>330- <u>X.X)</u> |   |         |                     |                                                                | MII<br>HA<br>6. FIN<br>NC<br>7. TO<br>OF                                                   | NERAL OIL<br>RDENED S<br>NSH:<br>DN-COSM<br>DRQUE INS<br>R METAL. S                                                                                           | BASED LUI<br>Steel Shaft<br>Etic.<br>Sert Desigi<br>See Individ                                                                 | t<br>NED FOR US                                                       | SE IN PLASTIC<br>IGURATION        | С  |
| - |   |     | <u>QUE Nm</u>               |   | SHAFT-E | ND TYPE             | E                                                              | DE<br>DE<br>OF<br>9. CL                                                                    | KIAL FORC<br>ESIGNED T<br>PPOSITE D<br>JSTOMER                                                                                                                | E IN DIREC<br>O SUPPOR<br>IRECTION.<br>IS RESPONS<br>LITY OF REE                                                                | UPPORT A N<br>CTION SHOV<br>T AXIAL FOR<br>SIBLE FOR C<br>ELL LUBRICA | NN, NOT<br>RCE IN THE<br>CHECKING | ₹- |
| В |   |     | 1.50<br>2.00<br>2.50        |   |         | ed adapte           | R                                                              | 10. O'<br>Sh                                                                               | VERALL LE<br>IIPPING.                                                                                                                                         | NGTH MAY                                                                                                                        | y Change<br>Elements <i>m</i>                                         |                                   | В  |
|   |   |     |                             |   |         |                     |                                                                |                                                                                            |                                                                                                                                                               |                                                                                                                                 |                                                                       |                                   |    |
|   |   |     |                             |   |         |                     |                                                                | ECO NO: 06577                                                                              |                                                                                                                                                               | PART LIFECYCLE: R                                                                                                               |                                                                       |                                   | 1  |
|   |   |     |                             |   |         |                     |                                                                | APPROVED BY: TIM JEN                                                                       |                                                                                                                                                               |                                                                                                                                 |                                                                       |                                   | 1  |
| Α |   |     |                             |   |         |                     | <b>EELL</b>                                                    | APPROVED DATE: 08FEB                                                                       | 24                                                                                                                                                            | DESCRIPTION:                                                                                                                    |                                                                       |                                   | A  |
|   |   |     |                             |   |         |                     |                                                                | PROJECT NO: 101619                                                                         |                                                                                                                                                               | Sale                                                                                                                            | es dra                                                                | WING                              |    |
|   |   |     |                             |   |         | 1259 WILLOW         | on manufacturing<br>V lake boulevard<br>Jesota 55110-5103, usa | DRAWN BY: TIM JENUN                                                                        |                                                                                                                                                               |                                                                                                                                 |                                                                       | _                                 |    |
|   |   |     |                             |   |         | THIS PRINT IS THE C | ONFIDENTIAL PROPERTY<br>PRECISION MFG.                         |                                                                                            |                                                                                                                                                               | PART NO:                                                                                                                        | [1-330                                                                | REV:                              | 1  |
|   |   |     | <u> </u>                    |   |         | INTERPRET PRINT P   | 2 ER ASME Y14.5M-2009                                          | DIMENSIONS                                                                                 | - mm                                                                                                                                                          |                                                                                                                                 | O NOT SCALE DRAWING                                                   | G SHEET 1 OF 5                    | ]  |
|   | 8 | 1 7 | 6                           | I | 5       | т                   | 4                                                              | 3                                                                                          | I                                                                                                                                                             | 2                                                                                                                               | I                                                                     | I                                 |    |