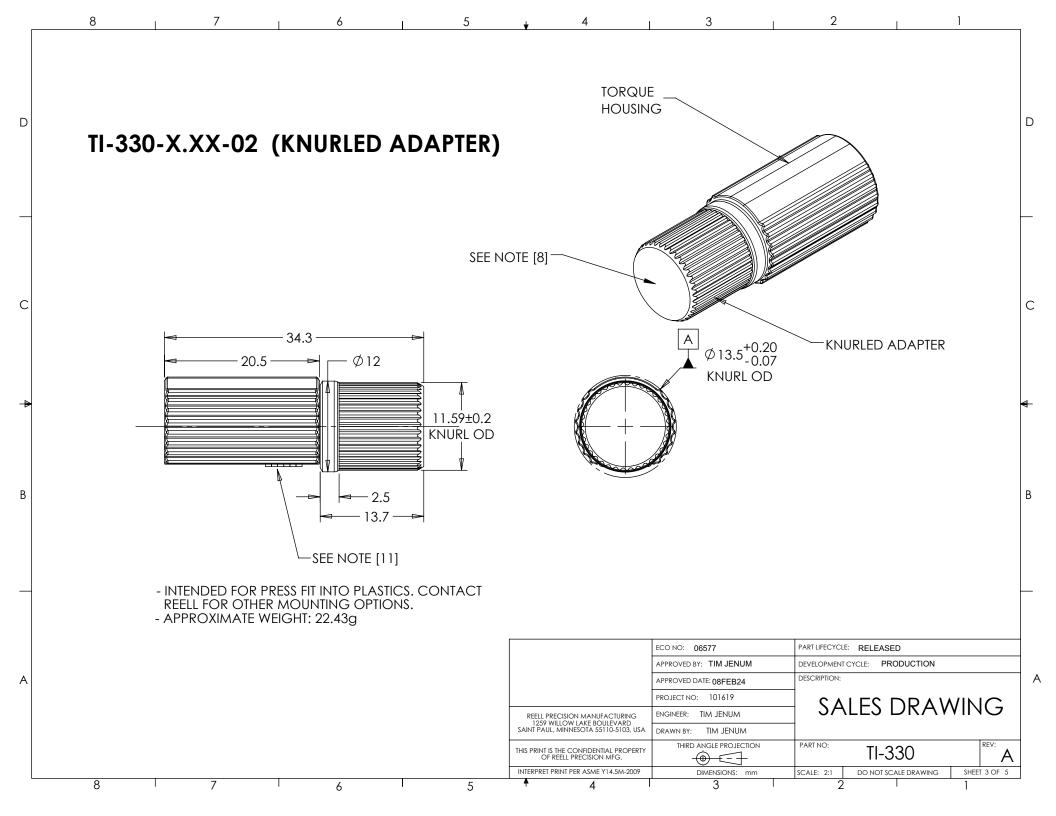

|   | 8 | 7   | 6                           | 1 | 5       | ¥                   | 4                                                              | 3                                                                                          | I                                                                                                                                                             | 2                                                                                                                               | 1                                                                     | 1                                 |    |
|---|---|-----|-----------------------------|---|---------|---------------------|----------------------------------------------------------------|--------------------------------------------------------------------------------------------|---------------------------------------------------------------------------------------------------------------------------------------------------------------|---------------------------------------------------------------------------------------------------------------------------------|-----------------------------------------------------------------------|-----------------------------------|----|
|   |   |     |                             |   |         |                     |                                                                | NOTES:                                                                                     |                                                                                                                                                               |                                                                                                                                 |                                                                       |                                   | ]  |
| D |   |     |                             |   |         |                     |                                                                | 1. USI<br>IN<br>2. EN<br>2. EN<br>3. PR<br>4. LIFI<br>ON<br>AN<br>FO<br>5. MA<br>PL/<br>HA | APPLICAT<br>VIRONME<br>20°C TO +2<br>ODUCT TO<br>±20% DYI<br>E: 50,000<br>VE CYCLE<br>ID 120°C<br>VR SPEEDS<br>ATERIALS:<br>ATERIALS:<br>ATED POW<br>RDENED S | ION.<br>NTAL CONI<br>80°C .<br>ORQUE SPE<br>NAMIC<br>CYCLES.<br>CONSISTS (<br>CW AT 10%<br>LESS THAN<br>VDERED ME<br>STEEL TORG | CIFICATION<br>OF 120° CW<br>DUTY CYCI<br>100 RPM.<br>TAL HOUSIN       | √:<br>/<br>LE<br>√GS<br>T         | D  |
| С |   |     | TALOG (<br>330- <u>X.X)</u> |   |         |                     |                                                                | MII<br>HA<br>6. FIN<br>NC<br>7. TO<br>OF                                                   | NERAL OIL<br>RDENED S<br>NSH:<br>DN-COSM<br>DRQUE INS<br>R METAL. S                                                                                           | BASED LUI<br>Steel Shaft<br>Etic.<br>Sert Desigi<br>See Individ                                                                 | t<br>NED FOR US                                                       | SE IN PLASTIC<br>IGURATION        | С  |
| - |   |     | <u>QUE Nm</u>               |   | SHAFT-E | ND TYPE             | E                                                              | DE<br>DE<br>OF<br>9. CL                                                                    | KIAL FORC<br>ESIGNED T<br>PPOSITE D<br>JSTOMER                                                                                                                | E IN DIREC<br>O SUPPOR<br>IRECTION.<br>IS RESPONS<br>LITY OF REE                                                                | UPPORT A N<br>CTION SHOV<br>T AXIAL FOR<br>SIBLE FOR C<br>ELL LUBRICA | NN, NOT<br>RCE IN THE<br>CHECKING | ₹- |
| В |   |     | 1.50<br>2.00<br>2.50        |   |         | ed adapte           | R                                                              | 10. O'<br>Sh                                                                               | VERALL LE<br>IIPPING.                                                                                                                                         | NGTH MAY                                                                                                                        | y Change<br>Elements <i>m</i>                                         |                                   | В  |
|   |   |     |                             |   |         |                     |                                                                |                                                                                            |                                                                                                                                                               |                                                                                                                                 |                                                                       |                                   |    |
|   |   |     |                             |   |         |                     |                                                                | ECO NO: 06577                                                                              |                                                                                                                                                               | PART LIFECYCLE: R                                                                                                               |                                                                       |                                   | 1  |
|   |   |     |                             |   |         |                     |                                                                | APPROVED BY: TIM JEN                                                                       |                                                                                                                                                               |                                                                                                                                 |                                                                       |                                   | 1  |
| Α |   |     |                             |   |         |                     | <b>EELL</b>                                                    | APPROVED DATE: 08FEB                                                                       | 24                                                                                                                                                            | DESCRIPTION:                                                                                                                    |                                                                       |                                   | A  |
|   |   |     |                             |   |         |                     |                                                                | PROJECT NO: 101619                                                                         |                                                                                                                                                               | Sale                                                                                                                            | es dra                                                                | WING                              |    |
|   |   |     |                             |   |         | 1259 WILLOW         | on manufacturing<br>V lake boulevard<br>Jesota 55110-5103, usa | DRAWN BY: TIM JENUN                                                                        |                                                                                                                                                               |                                                                                                                                 |                                                                       | _                                 |    |
|   |   |     |                             |   |         | THIS PRINT IS THE C | ONFIDENTIAL PROPERTY<br>PRECISION MFG.                         |                                                                                            |                                                                                                                                                               | PART NO:                                                                                                                        | [1-330                                                                | REV:                              | 1  |
|   |   |     | <u> </u>                    |   |         | INTERPRET PRINT P   | 2 ER ASME Y14.5M-2009                                          | DIMENSIONS                                                                                 | - mm                                                                                                                                                          |                                                                                                                                 | O NOT SCALE DRAWING                                                   | G SHEET 1 OF 5                    | ]  |
|   | 8 | 1 7 | 6                           | I | 5       | т                   | 4                                                              | 3                                                                                          | I                                                                                                                                                             | 2                                                                                                                               | I                                                                     | I                                 |    |